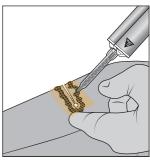

Priming

To get best adhesion results on different types of plastic use SikaPower<sup>®</sup>-2900 Primer.

Reinforcing

To strengthen the bonding within bigger holes and cracks use the reinforcement film.

Modelling

For re-buliding eg. bumper tabs, the Sika Contouring Film allows the adhesive to be molded and held in place while curing.