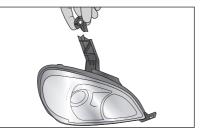

Sika delivers solutions for bumper repair, clip reshaping, repair of headlights and other plastic parts.

Sika is driving innovation in automotive industry e.g. lightweight construction of cars with innovative bonding solutions.

#### SikaPower®-2955, SUPERFAST – FOR SMALL REPAIRS AND QUICK BONDING

Small repair areas (less than 5 cm)

Bonding brackets on headlamps