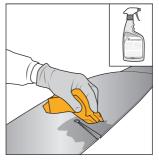

### ACCESSORIES

Cleaning

To make sure the adhesive is sticking on the surface rather than on dust particles or any dirt, a clean and dustfree surface is a baseline requirement for any bonding application.