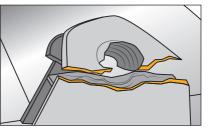

### SikaPower®-2950, FAST – FOR PLASTIC RE-SHAPING AND REPAIR

For re-buliding eg. bumper tabs, the Sika Contouring Film allows the adhesive to be molded and held in place while curing.