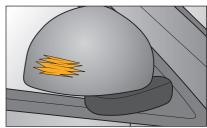

#### SikaPower®-2955, SUPERFAST – FOR SMALL REPAIRS AND QUICK BONDING

Small repair areas (less than 5 cm)

Bonding brackets on headlamps