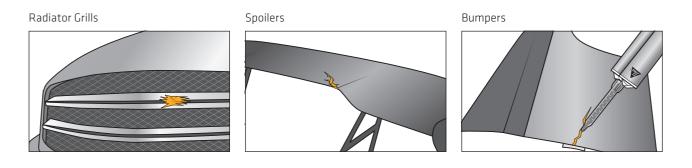

There are several ways of repairing a scratched or broken plastic part. There is more than just the traditional repair of bumpers. Sika's product range equips your workshop with a simple and best-in-class adhesive system for a variety of plastic repairs.

Sika delivers solutions for bumper repair, clip reshaping, repair of headlights and other plastic parts.

Sika is driving innovation in automotive industry e.g. lightweight construction of cars with innovative bonding solutions.

#### SIKA PLASTIC REPAIR - A WIN-WIN FOR:

- **Customer:** saves time (no waiting time for spare parts) and money (lower insurance rates)
- Workshop: can devote more labor hours to repair compared to simple replacement of parts
- Insurance: less costs
- **Environment:** damaged parts are re-used instead of being thrown away