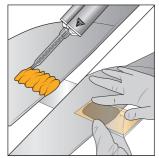

### ACCESSORIES

Cleaning

To make sure the adhesive is sticking on the surface rather than on dust particles or any dirt, a clean and dustfree surface is a baseline requirement for any bonding application.

Priming

To get best adhesion results on different types of plastic use SikaPower<sup>®</sup>-2900 Primer.

Reinforcing

To strengthen the bonding within bigger holes and cracks use the reinforcement film.

Modelling

For re-buliding eg. bumper tabs, the Sika Contouring Film allows the adhesive to be molded and held in place while curing.