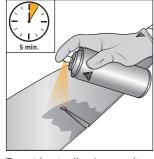

Priming

To get best adhesion results on different types of plastic use SikaPower<sup>®</sup>-2900 Primer.

Reinforcing

To strengthen the bonding within bigger holes and cracks use the reinforcement film.

Modelling